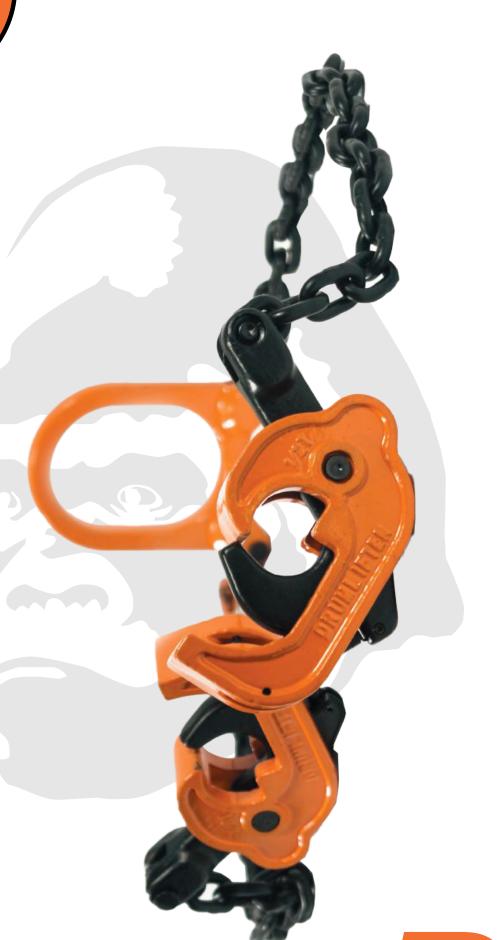

## **APPLICATION**

- It has several applications for lifting large or small steel drums, without lids, or even different boxes for manufacturing.
- · In any case, do not exceed the working load limit.

# **SPECIFICATIONS**

- Alloy steel body.
- · Machined alloy steel gears hardened and normalized.
- Simple gravity-driven operation.
- Design factor 4:1.
- Proof load 2:1.