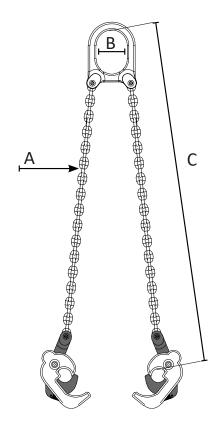

### Complies with or exceeds standards ASME B30.20 | EN 13155

| WLL<br>t. | А   | Dimensiones*<br>mm<br>B | С   | Peso*<br>kg |
|-----------|-----|-------------------------|-----|-------------|
| 1         | 6,3 | 66                      | 690 | 3,6         |

<sup>\*</sup>Approximate dimensions and weights | Gorila Brand | Certified Product