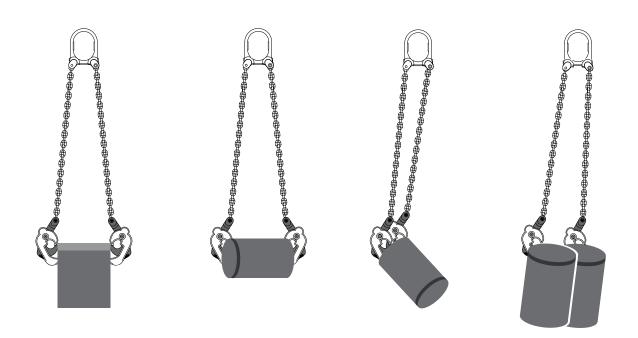

## **APPLICATION**

- It has several applications for lifting large or small steel drums, without lids, or even different boxes for manufacturing.
- · In any case, do not exceed the working load limit.